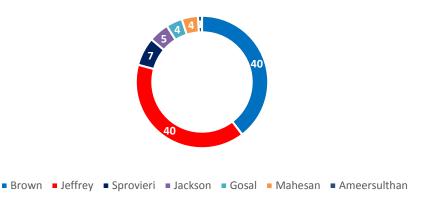

### **Brown** and Jeffrey are Tied

Toronto, October 19<sup>th</sup> – In a random sampling of public opinion taken by The Forum Poll™ among 647 Brampton voters, amongst those decided and leaning, if an election were held today, Patrick Brown would secure support from 4 in 10 (40%), the same proportion as Linda Jeffrey (40%)

1 in 10 respondents (7%) support John Sprovieri and (5%) support Wesley Jackson.

A few support Bal Gosal (4%), Vinod Kumar Mahesan (4%), and Mansoor Ameersulthan (1%).

Brampton Mayoral Preference (Decided and leaning)

#### Mayoral preference (Decided and leaning)

If a Brampton municipal election were held today, who would you vote for as mayor? + Even though you may not have made up your mind, which candidate are you leaning towards at this time?