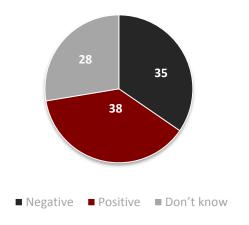

#### Brown and Jeffrey also tied on positive and negative feelings

A little over one-third of respondents (35%) have a "negative" opinion of Patrick Brown. Likewise, 3 in 10 (34%) of respondents have a "negative" opinion of Linda Jeffrey. About 4 in 10 (38%) of respondents have a "positive" opinion of Patrick Brown and (38%) "positive" opinion of Linda Jeffrey.

#### Feelings toward Patrick Brown

Is your opinion of Patrick Brown positive or negative?