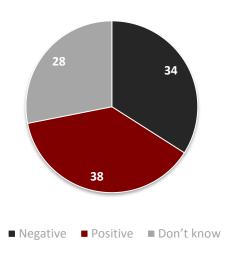

#### Brown and Jeffrey also tied on positive and negative feelings

A little over one-third of respondents (35%) have a "negative" opinion of Patrick Brown. Likewise, 3 in 10 (34%) of respondents have a "negative" opinion of Linda Jeffrey. About 4 in 10 (38%) of respondents have a "positive" opinion of Patrick Brown and (38%) "positive" opinion of Linda Jeffrey.

#### Feelings toward Linda Jeffrey